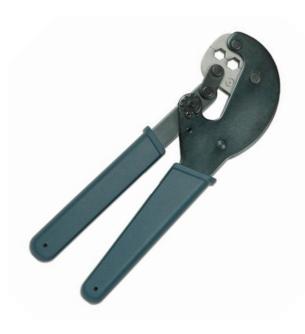

## HEX CRIMP TOOL FOR RG6

# HT 106 H hex crimp tool for RG6 .324" & .360"

- the precision quality alloy steel jaws are selfbottoming and will not over-crimp
- toggle action delivers correct crimping force
- easy and precise compression adjustment with star wheel
- •rugged steel frame with heat treated pins for maximum strength and trouble free operation

# HT 106 F hex crimp tool for RG6 .360" & RG11

- the precision quality alloy steel jaws are selfbottoming and will not over-crimp
- toggle action delivers correct crimping force
- easy and precise compression adjustment with star wheel
- •rugged steel frame with heat treated pins for maximum strength and trouble free operation

# HT 106 M hex crimp tool for RG6 .324" & RG11

- the precision quality alloy steel jaws are selfbottoming and will not over-crimp
- toggle action delivers correct crimping force
- easy and precise compression adjustment with star wheel
- •rugged steel frame with heat treated pins for maximum strength and trouble free operation