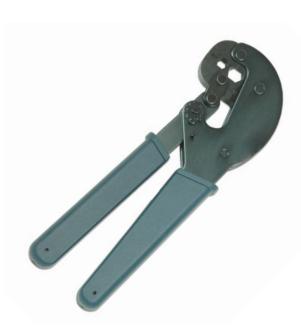

## HEX CRIMP TOOL FOR RG6

# HT 106 F hex crimp tool for RG6 .360" & RG11

- the precision quality alloy steel jaws are selfbottoming and will not over-crimp
- toggle action delivers correct crimping force
- easy and precise compression adjustment with star wheel
- •rugged steel frame with heat treated pins for maximum strength and trouble free operation

# HT 106 H hex crimp tool for RG6 .324" & .360"

- the precision quality alloy steel jaws are selfbottoming and will not over-crimp
- toggle action delivers correct crimping force
- easy and precise compression adjustment with star wheel
- •rugged steel frame with heat treated pins for maximum strength and trouble free operation

# HT 106 M hex crimp tool for RG6 .324" & RG11

- the precision quality alloy steel jaws are selfbottoming and will not over-crimp
- toggle action delivers correct crimping force
- easy and precise compression adjustment with star wheel
- •rugged steel frame with heat treated pins for maximum strength and trouble free operation