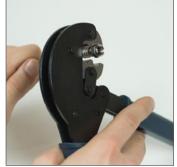

rouble free operation

#### Applicable connectors

| PRODUCT NAME  | DESCRIPTION                            |
|---------------|----------------------------------------|
| RG6-360-WR    | RG6 crimp "F" connector (water resist) |
| IEC-360M      | RG6 IEC male crimp connector           |
| IEC-360F      | RG6 IEC female crimp connector         |
| RG6-IEC       | RG6 crimp IEC connector                |
| RG11-IEC      | RG11 crimp IEC connector               |
| RG11-F15LS    | RG11 "F" connector with pin            |
| RG11-C-39     | RG11 feed through "F" connector        |
| RG11-F-WR     | water resist RG11 crimp "F" connector  |
| RG11-F15-1    | RG11 "F" connector                     |
| 90-RG11-F15-1 | RG11 90° crimp "F" connector           |

## Work process:



step 1.



step 2.



step 3.



step 4.