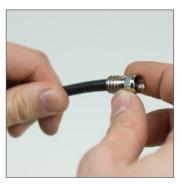

maximum strength and trouble free operation

#### Applicable connectors

| PRODUCT NAME  | DESCRIPTION                            |
|---------------|----------------------------------------|
| RG6-360-WR    | RG6 crimp "F" connector (water resist) |
| IEC-360M      | RG6 IEC male crimp connector           |
| IEC-360F      | RG6 IEC female crimp connector         |
| RG6-IEC       | RG6 crimp IEC connector                |
| RG11-IEC      | RG11 crimp IEC connector               |
| RG11-F15LS    | RG11 "F" connector with pin            |
| RG11-C-39     | RG11 feed through "F" connector        |
| RG11-F-WR     | water resist RG11 crimp "F" connector  |
| RG11-F15-1    | RG11 "F" connector                     |
| 90-RG11-F15-1 | RG11 90° crimp "F" connector           |

## Work process:



step 1.



step 2.



step 3.



step 4.