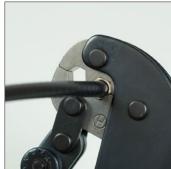

ength and trouble free operation

#### Applicable connectors

| PRODUCT NAME  | DESCRIPTION                            |
|---------------|----------------------------------------|
| RG6-360-WR    | RG6 crimp "F" connector (water resist) |
| IEC-360M      | RG6 IEC male crimp connector           |
| IEC-360F      | RG6 IEC female crimp connector         |
| RG6-IEC       | RG6 crimp IEC connector                |
| RG11-IEC      | RG11 crimp IEC connector               |
| RG11-F15LS    | RG11 "F" connector with pin            |
| RG11-C-39     | RG11 feed through "F" connector        |
| RG11-F-WR     | water resist RG11 crimp "F" connector  |
| RG11-F15-1    | RG11 "F" connector                     |
| 90-RG11-F15-1 | RG11 90° crimp "F" connector           |

## Work process:



step 1.



step 2.



step 3.



step 4.