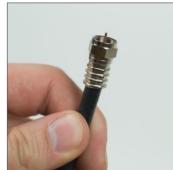

ing and will not over-crimp
- toggle action delivers correct crimping force
- easy and precise compression adjustment with star wheel
- •rugged steel frame with heat treated pins for maximum strength and trouble free operation

#### **Applicable connectors**

| PRODUCT NAME | DESCRIPTION                               |
|--------------|-------------------------------------------|
| RG6-324      | RG6 crimp "F" connector                   |
| RG6-360-WR   | RG6 crimp "F" connector (water resistant) |
| IEC-324M     | RG6 IEC male crimp connector              |
| IEC-360M     | RG6 IEC male crimp connector              |
| IEC-360F     | RG6 IEC female crimp connector            |
| RG6-IEC      | RG6 crimp IEC connector                   |

## Work process:



step 1.



step 2.



step 3.



step 4.



# HT 106 M hex crimp tool for RG6 .324" & RG11

- the precision quality alloy steel jaws are selfbottoming and will not over-crimp
- toggle action delivers correct crimping force
- easy and precise compression adjustment with star wheel
- •rugged steel frame with heat treated pins for maximum strength and trouble free operation

#### Applicable connectors

| PRODUCT NAME  | DESCRIPTION                            |
|---------------|----------------------------------------|
| RG6-360-WR    | RG6 crimp "F" connector (water resist) |
| IEC-360M      | RG6 IEC male crimp connector           |
| IEC-360F      | RG6 IEC female crimp connector         |
| RG6-IEC       | RG6 crimp IEC connector                |
| RG11-IEC      | RG11 crimp IEC connector               |
| RG11-F15LS